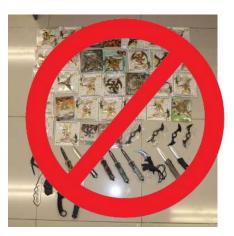

#### SEIZED Goods

A reminder for the Public of Tonga that these goods are prohibited in Tonga. Make sure you are familiar with what is in your cargo before it arrives here in the Kingdom.

"Contact the above hotline number for more details."

#### **PROHIBITED Goods**

**Above Picture**: Sharp objects

Above Picture: Bow and arrow.