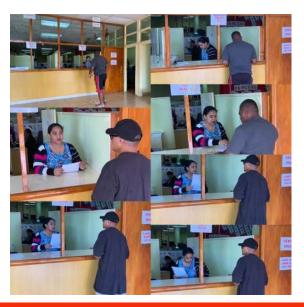

### **BORDER CONTROL**

Christmas is the busiest season for the MORC! During last year's 2 weeks Christmas holidays,

our staff work tirelessly to offload cargoes sends from families, friends and loved ones overseas!!

Offloading cargoes at the QS wharf

At Queen Salote Wharf offloading cargoes . This image shows the brokers and officers from the Ministry of Agriculture ,Forests and Forrest examining cargoes.

Mr. Sau Niulala and Mr.Veimau Fe'aomoeata