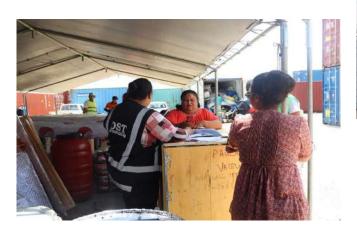

### **BORDER CONTROL**

Christmas is the busiest season for the MORC! During last year's 2 weeks Christmas holidays,

our staff work tirelessly to offload cargoes sends from families, friends and loved ones overseas!!

Offloading cargoes at the QS wharf

At Queen Salote Wharf offloading cargoes . This image shows the brokers and officers from the Ministry of Agriculture ,Forests and Forrest examining cargoes.

Mr. Sau Niulala and Mr.Veimau Fe'aomoeata