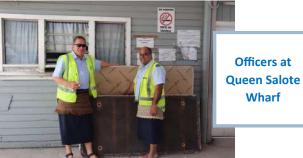

### **BORDER CONTROL**

Christmas is the busiest season for the MORC! During last year's 2 weeks Christmas holidays,

our staff work tirelessly to offload cargoes sends from families, friends and loved ones overseas!!

Offloading cargoes at the QS wharf

At Queen Salote Wharf offloading cargoes . This image shows the brokers and officers from the Ministry of Agriculture ,Forests and Forrest examining cargoes.

Mr. Sau Niulala and Mr.Veimau Fe'aomoeata