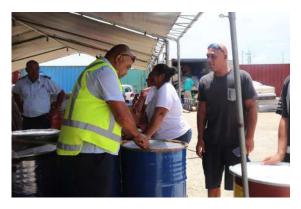

### **BORDER CONTROL**

Christmas is the busiest season for the MORC! During last year's 2 weeks Christmas holidays,

our staff work tirelessly to offload cargoes sends from families, friends and loved ones overseas!!

Offloading cargoes at the QS wharf

At Queen Salote Wharf offloading cargoes . This image shows the brokers and officers from the Ministry of Agriculture ,Forests and Forrest examining cargoes.

Mr. Sau Niulala and Mr.Veimau Fe'aomoeata